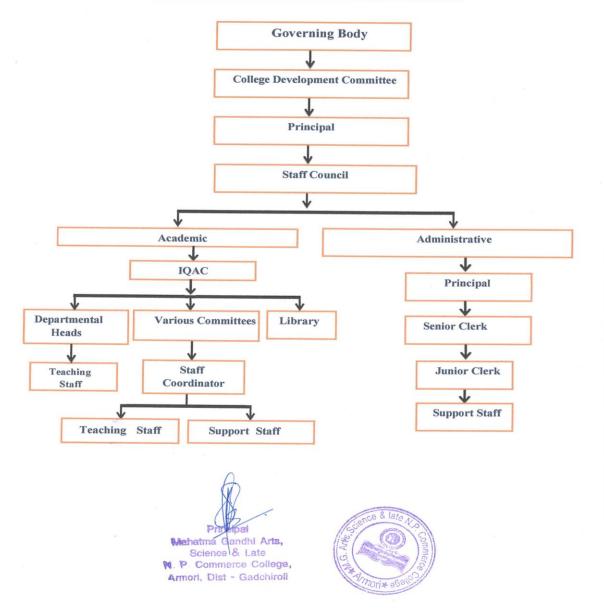

edited by NAAC 'A' with 3.02 CGPA

ANNUAL QUALITY ASSURANCE REPORT AQAR : 2020-2021

## **CRITERION – VI**

**Governance, Leadership and Management** 

METRIC NO: ~ 6.2.2

**METRIC NAME:** - The functioning of the institutional bodies is effective and efficient as visible from policies, administrative setup, appointment and service rules, procedures, etc.



Web: - mgcollegearmori.ac.in e-mail: - <u>mgcollege.armori@gmail.com</u> Phone: - 07137-266558

AQAR :2020-21: Criteria-VI – Governance Leadership and Management

## **CRITERION -VI**

## **GOVERANANCE, LEDERSHIP AND MANGMENT**

6.2.2 - The functioning of the institutional bodies is effective and efficient as visible from policies, administrative setup, appointment and service rules, procedures, etc.

Organogram of the institution: